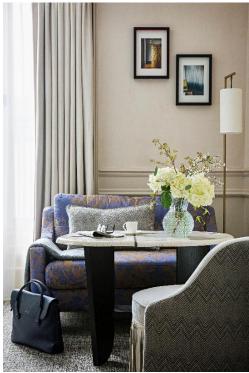

In each of our rooms you will find all the references of the Parisian apartment, from the fireplace to the painted ceiling to the art books and the large dressing room. It is a pied-à-terre and a typically Parisian setting with the feeling to stay at home. The designer has opted for a delicate, elegant, refined design with references related to the history of the Scribe, using a contemporary and Parisian style.